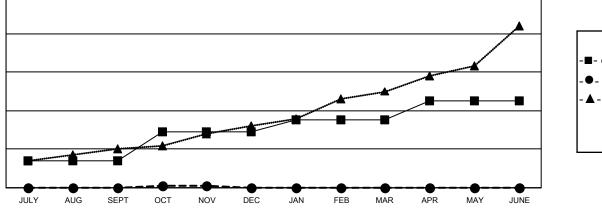

## GOALS AND ACTUAL NEW CLUBS CUMULATIVE

- - CURRENT YEAR GOALS FOR NEW CLUBS
- - CURRENT YEAR ACTUAL NEW CLUBS
- ▲ LAST YEAR ACTUAL NEW CLUBS

GOALS AND ACTUAL MEMBERS CUMULATIVE

| DROPPED CLUBS: 7 |     | 97 CLUBS OF 404 ADDED 1 OR | GENDER DISTRIBUTION               |                |
|------------------|-----|----------------------------|-----------------------------------|----------------|
|                  |     | MORE NEW MEMBERS           | MALE                              | 6,653 (75.76%) |
|                  |     |                            | FEMALE                            | 2,129 (24.24%) |
| DROPPED MEMBERS  |     |                            | NON BINARY                        | 0 (0.00%)      |
| DECEASED         | 2   |                            | PREFER NOT TO ANSWER              | 0 (0.00%)      |
| CLUB CANCELLED   | 59  |                            | TOTAL FAMILY UNIT MEMBERS         | 7.323          |
| OTHER            | 378 | CLICK HERE FOR CUMULATIVE  | TOTAL FAMILY UNIT MEMBERS         | 7,525          |
| TOTAL            | 439 | MEMBERSHIP DATA            | FAMILY MEMBERS PAYING HAL<br>DUES | F 5,595        |