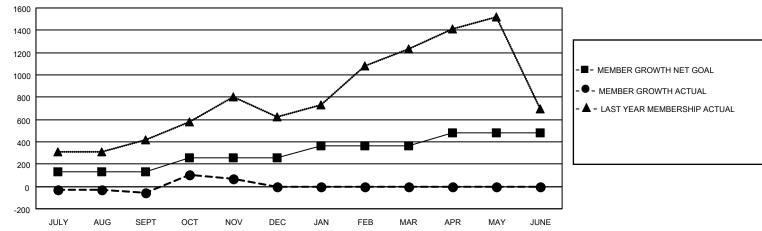

## GAT MONTHLY MEMBERSHIP PROGRESS REPORT

**Multiple District 305** 

Results as of: 11/30/2022

LOCATION: PAKISTAN

| Clubs         |               |             |               | Members               |                           |                         |                                                    |
|---------------|---------------|-------------|---------------|-----------------------|---------------------------|-------------------------|----------------------------------------------------|
|               | RESULTS FOR   | R 2022-2023 |               | RESULTS FOR 2022-2023 |                           |                         |                                                    |
| QUARTER       | NEW CLUB GOAL | NEW CLUBS   | DROPPED CLUBS | QUARTER               | MEMBER GROWTH NET<br>GOAL | MEMBER GROWTH<br>ACTUAL | DROPPED<br>MEMBERS ACTUAL<br>(including transfers) |
| JULY/AUG/SEPT | 14            | 0           | 3             | JULY/AUG/SE           | PT 135                    | 223                     | 266                                                |
| OCT/NOV/DEC   | 15            | 1           | 4             | OCT/NOV/DEC           | c 120                     | 337                     | 173                                                |
| JAN/FEB/MAR   | 6             | 0           | 0             | JAN/FEB/MAR           | 110                       | 0                       | 0                                                  |
| APR/MAY/JUNE  | 10            | 0           | 0             | APR/MAY/JUN           | IE 115                    | 0                       | 0                                                  |